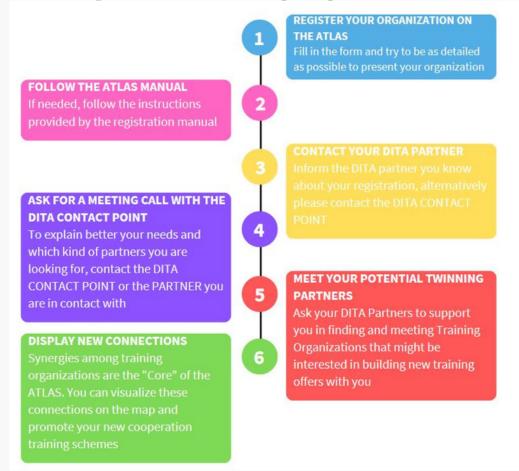

HERE

HTTPS://ATLAS.DITAPROJECT.EU/ATLAS/MAP



This project has been co-funded with support from the European Commission under the Erasmus+
Programme. This document reflects the views only of
the author, and the Commission cannot be held responsible for any use which may be made of the information contained therein.

# Contact Us!

#### DIGITAL INDUSTRY TRAINING ATLAS





## DITA

The Digital Industry Training Atlas



## The Atlas

The Atlas is a **platform** which displays **the most market relevant training courses on Digital Transformation** in Europe.

Training organizations, programmes and courses have been selected based on their capacity **to up and re-skill the workforce of European SMEs** (and, to a wider extend, European citizens).

### Roadmap for new Training Organizations



## The connections

Organizations registered on the Atlas to create new connections with other Training Providers, thus expanding their training offer on digital transformation and improving their EU labour market compliance. The established connections are displayed on the Atlas.



#### THE ATLAS IS:

- FREE
- PERMANENTLY UPDATED
- LINKED TO EU INDUSTRY4.0 COMMUNITIES
- A MEANS TO INCREASE VISIBILITY
- A PLAFTORM TO FACILITATE NEW PROJECTS