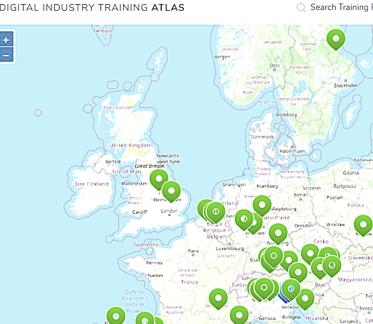

#### DIGITAL INDUSTRY TRAINING ATLAS

## The Atlas

The Atlas is a **platform** which displays **the most market relevant training courses on Digital Transformation** in Europe.

Training organizations, programmes and courses have been selected based on their capacity **to up and re-skill the workforce of European SMEs** (and, to a wider extend, European citizens).